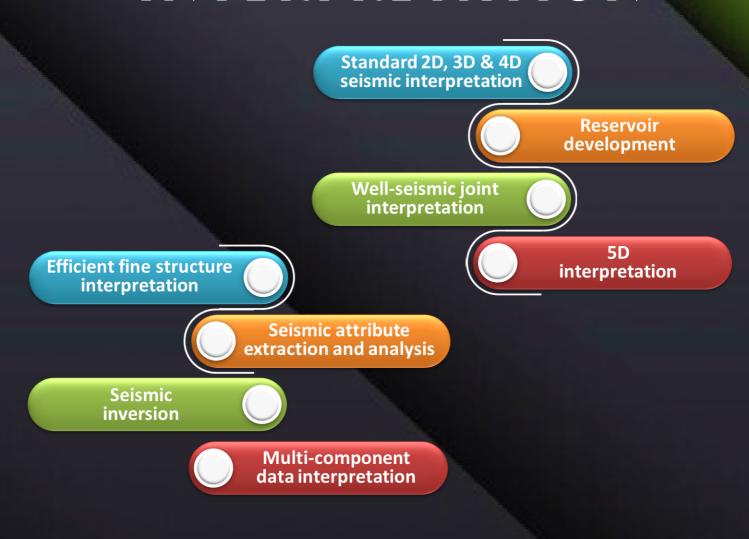

## INTERPRETATION

We use the standard sequences of interpretation of conventional and multicomponent seismic data. We have algorithms that allow the treatment of unconventional seismic data

### SEISMIC INTERPRETATION