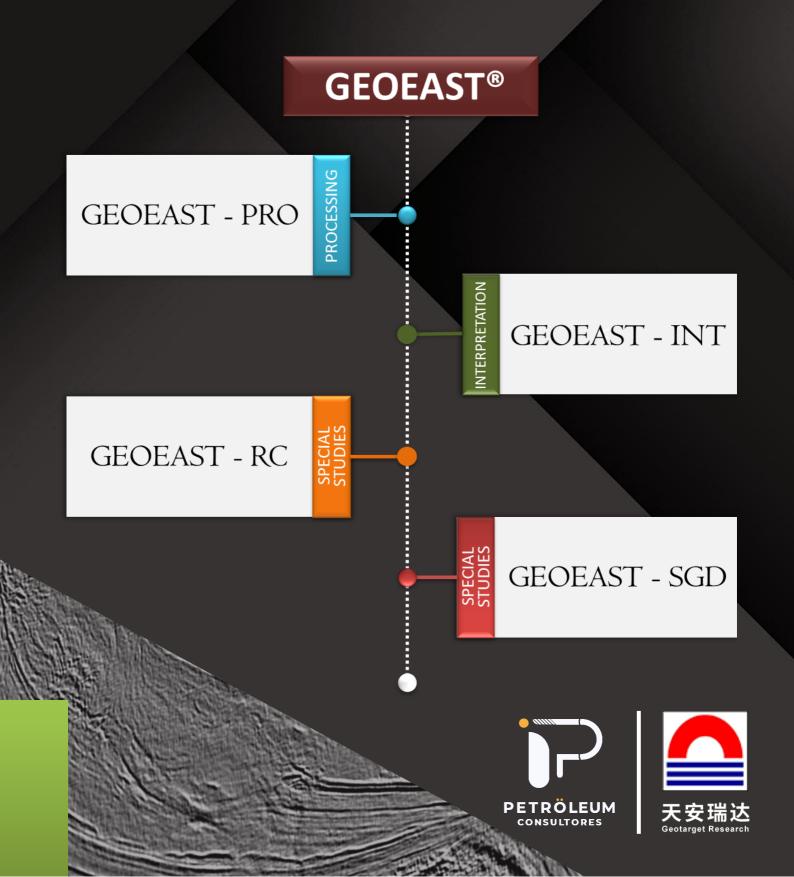

## IIII PROGRAMMES

GeoEast® is a seismic data processing and interpretation system that provides a highly integrated environment for data management, visualization and development

## 

We handle the standard sequences of conventional and multicomponent seismic data processing. GeoEast® have implemented several algorithms that allow the study of unconventional seismic data