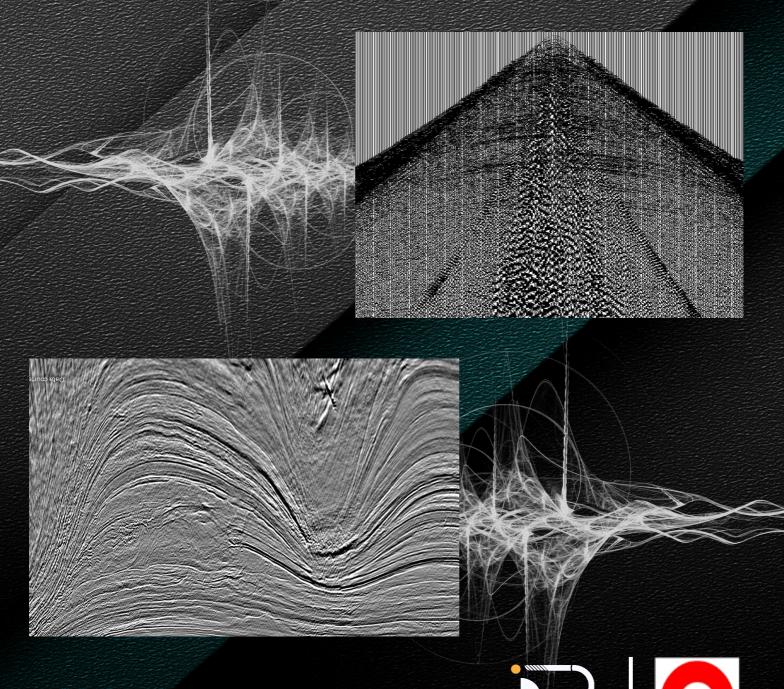

#### SEISMIC PROCESSING

Standard sequence for High efficiency Near surface model conventional seismic separation of blended building and static data 2D, 3D & 4D correction Resolution enhancement and broadband Velocity model building Prestack imaging processing Marine seismic data WAZ data processing Multi-component and regularization processing processing Efficient algorithms for Smarter processing noise removal technology